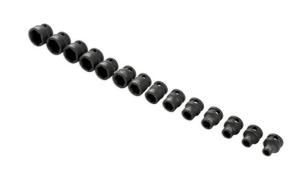

## Stubby Impact Socket Set 3/8"D 14pc

A full set of impact quality 3/8" square drive low profile sockets that includes all sizes from 6mm to 19mm. The shallow profile makes them ideal for use in areas where access is restricted. A good quality set manufactured from chrome molybdenum with a black phosphate finish for corrosion resistance. Designed for use with air/electric impact guns. A practical problem-solving set to have round the workshop.

## **Additional Information**

- Socket sizes: 6, 7, 8, 9, 10, 11, 12, 13, 14, 15, 16, 17, 18, 19mm.
- 3/8"D x Single Hex (6pt) x 22.5mm deep.
- · Manufactured from chrome molybdenum with black phosphate finish.
- · Supplied on a socket rail for safe storage.